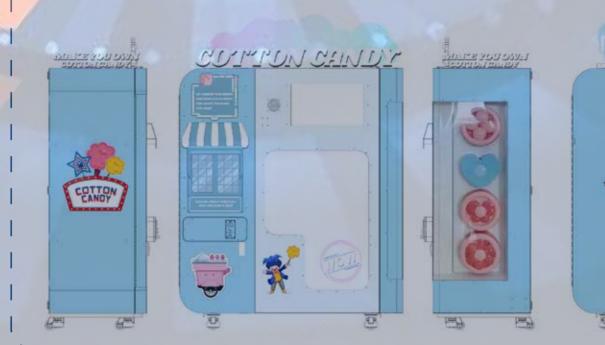

# **Customized Design**

Customized range including lightboxes, sticker warps, metal color, stick pattern, and sugar packages

**Cotton Candy Can Be Customized** 

Customizable pattern

# **Special Exclusive Design**

Magnetic lock (preventing the door from being open during the processing of candy )

Special light effects (more attractive and more sales)

Maximum sticks amount increased to 300 pcs.