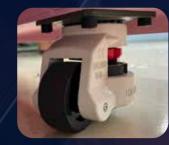

# South Korea Foot Master Wheel

High capacity, easy to move and fix on the floor

Advertising Display Screen
ON CANDY HD touch screen, Android

system

## South Korea Foot Master Wheel

High capacity, easy to move and fix on the floor

HD touch screen, Android

system

# South Korea Foot Master Wheel

High capacity, easy to move and fix on the floor

HD touch screen, Android system