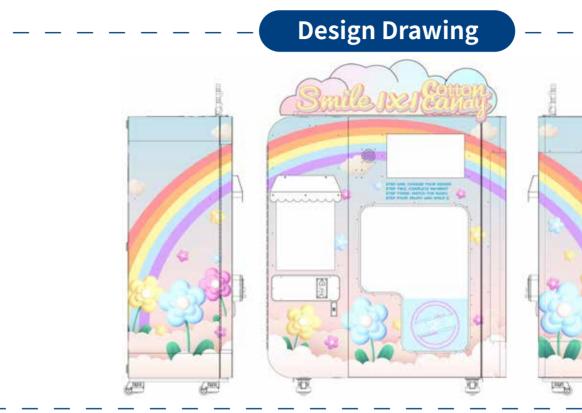

# **CUSTOMER DESIGN CASE**

CUSTOMER COUNTRY: Turkey

**Design Drawing** 

142

308

INE

-

**Final Product** 

# **Final Product**

**Design Drawing** 