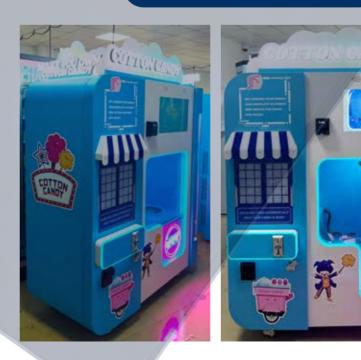

# **DD PRODUCT INTRODUCTION**

|                  | INDY KATERAN | Model number             | CT580                     |
|------------------|--------------|--------------------------|---------------------------|
| OUCREATION CANDY |              | Dimensions               | 153cm*185cm*81cm          |
|                  |              | Power                    | 500W when Standby, 2500   |
|                  |              | Gross weight             | 400KG                     |
|                  |              | Net weight               | 320KG                     |
|                  |              | Supported Payment System | Coin/Cash/Credit Card/NFC |
|                  |              | Sugar Consumption        | 28~30g                    |
|                  |              | Candy Design Patterns    | 32 designs and updating   |
| 153cm            | 81cm         |                          |                           |

# Non-stick Shaping Knife

Shaping 32 different candy patterns and easy to clean

|                      | Model number          | WM980                     |
|----------------------|-----------------------|---------------------------|
| Culture and a second | Dimensions            | 132cm*195cm*67cm          |
|                      | Power                 | 500W when Standby, 2500   |
|                      | Gross weight          | 380KG                     |
|                      | Net weight            | 300KG                     |
| 195cm                | Method of payment     | Coin/Cash/Credit Card/NFC |
| 117, SWEET           | Sugar Consumption     | 28~30g                    |
|                      | Candy Design Patterns | 32 designs and updating   |
| 132cm 67cm           |                       |                           |

Candy shapes can be maintained for 2~3 times longer.

|               | Model number          | MG301                    |
|---------------|-----------------------|--------------------------|
|               | Dimensions            | 89cm*62cm*200cm          |
|               | Power                 | 500W when Standby, 2500  |
| ALGODAO DOTE  | Gross weight          | 240KG                    |
|               | Net weight            | 200KG                    |
| 200cm         | Method of payment     | Coin/Cash/Credit Card/NF |
|               | Sugar Consumption     | 28~30g                   |
| COTORN CANDON | Candy Design Patterns | 32 designs and updating  |
| 89cm 62cm     |                       |                          |