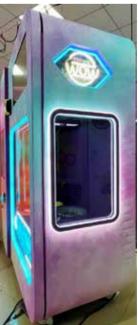

# **DD PRODUCT INTRODUCTION**

|                  | INDY KATERAN | Model number             | CT580                     |
|------------------|--------------|--------------------------|---------------------------|
| OUCREATION CANDY |              | Dimensions               | 153cm*185cm*81cm          |
|                  |              | Power                    | 500W when Standby, 2500   |
|                  |              | Gross weight             | 400KG                     |
|                  |              | Net weight               | 320KG                     |
|                  |              | Supported Payment System | Coin/Cash/Credit Card/NFC |
|                  |              | Sugar Consumption        | 28~30g                    |
|                  |              | Candy Design Patterns    | 32 designs and updating   |
| 153cm            | 81cm         |                          |                           |

# Non-stick Shaping Knife

Shaping 32 different candy patterns and easy to clean

|                      | Model number          | WM980                     |
|----------------------|-----------------------|---------------------------|
| Culture and a second | Dimensions            | 132cm*195cm*67cm          |
|                      | Power                 | 500W when Standby, 2500   |
|                      | Gross weight          | 380KG                     |
|                      | Net weight            | 300KG                     |
| 195cm                | Method of payment     | Coin/Cash/Credit Card/NFC |
| 117, SWEET           | Sugar Consumption     | 28~30g                    |
|                      | Candy Design Patterns | 32 designs and updating   |
| 132cm 67cm           |                       |                           |

Candy shapes can be maintained for 2~3 times longer.

|               | Model number          | MG301                    |
|---------------|-----------------------|--------------------------|
|               | Dimensions            | 89cm*62cm*200cm          |
|               | Power                 | 500W when Standby, 2500  |
| ALGODAO DOTE  | Gross weight          | 240KG                    |
|               | Net weight            | 200KG                    |
| 200cm         | Method of payment     | Coin/Cash/Credit Card/NF |
|               | Sugar Consumption     | 28~30g                   |
| COTORN CANDON | Candy Design Patterns | 32 designs and updating  |
| 89cm 62cm     |                       |                          |