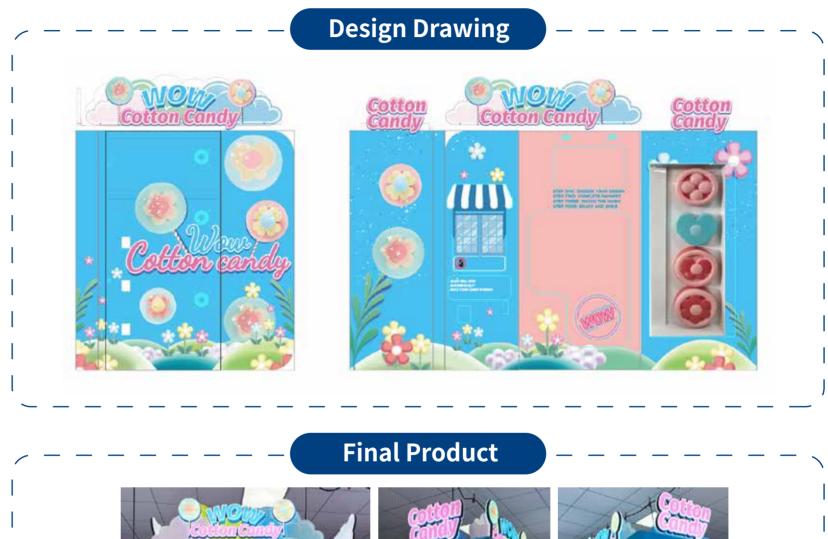

# **CUSTOMER DESIGN CASE**

CUSTOMER COUNTRY: Turkey

**Design Drawing** 

142

308

INE

-

**Final Product** 