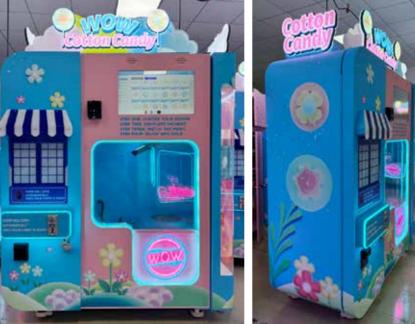

# **CUSTOMER DESIGN CASE**

CUSTOMER COUNTRY: Turkey

**Design Drawing** 

142

308

INE

-

**Final Product** 

# CUSTOMER COUNTRY: England

**Final Product** 