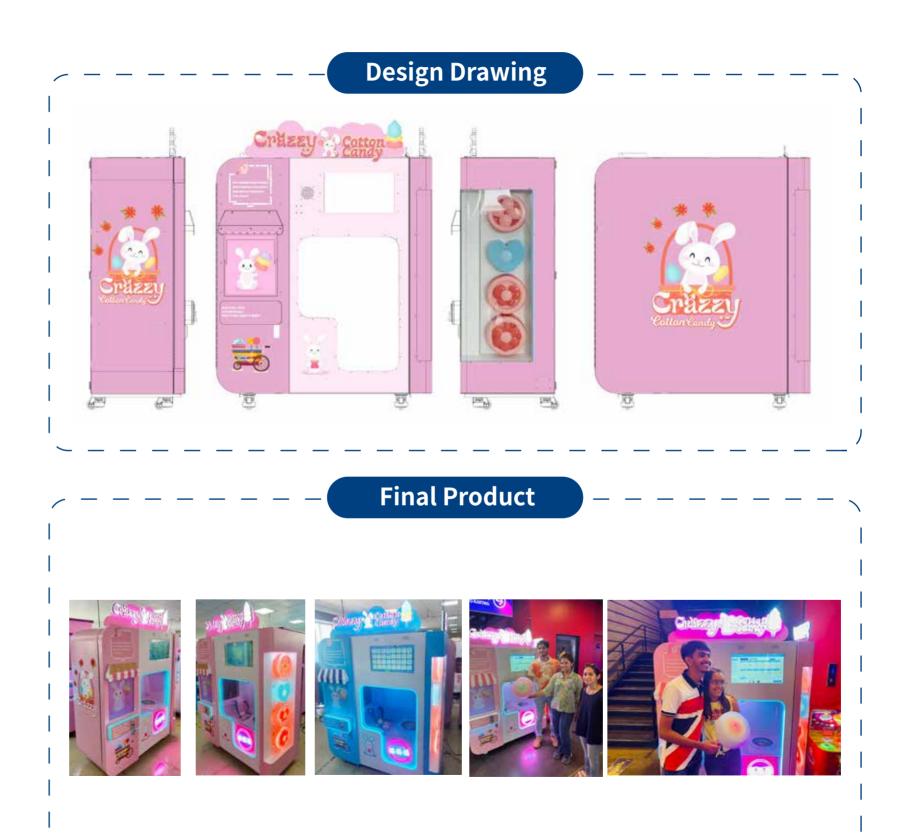

# **CUSTOMER DESIGN CASE**

CUSTOMER COUNTRY: Turkey

**Design Drawing** 

142

308

INE

-

**Final Product** 