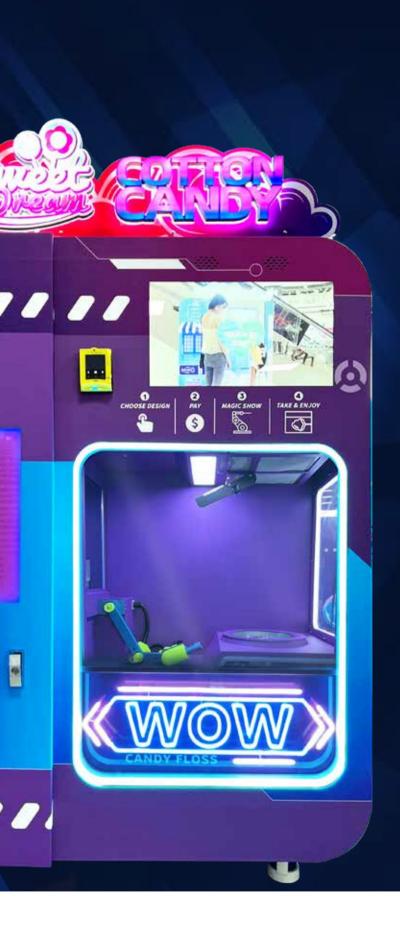

# **EXCLUSIVE ADVANTAGE**

# **Overseas Supporting Services**

Sugar and paper sticks are supplied in overseas warehouses to ensure the stability of the machine operation.

# **Upgraded Burner**

Easier use and maintenance, water-saving mode. No water consumption when not making candy. Candy shapes can be maintained for 2~3 times longer.

01

# **Customized Design**

Customized range including lightboxes, sticker warps, metal color, stick pattern, and sugar packages

**Cotton Candy Can Be Customized** 

Customizable pattern

# **Special Exclusive Design**

Magnetic lock (preventing the door from being open during the processing of candy )

Special light effects (more attractive and more sales)

Maximum sticks amount increased to 300 pcs.