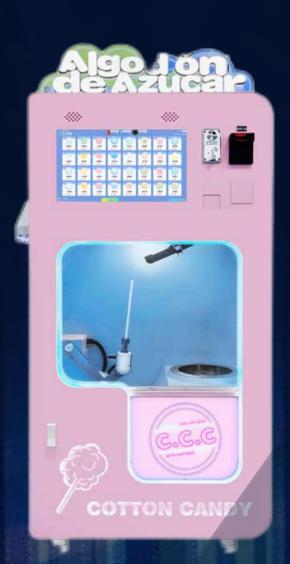

# **DD PRODUCT INTRODUCTION**

|                  | INDY KATERAN | Model number             | CT580                     |
|------------------|--------------|--------------------------|---------------------------|
| OUCREATION CANDY |              | Dimensions               | 153cm*185cm*81cm          |
|                  |              | Power                    | 500W when Standby, 2500   |
|                  |              | Gross weight             | 400KG                     |
|                  |              | Net weight               | 320KG                     |
|                  |              | Supported Payment System | Coin/Cash/Credit Card/NFC |
|                  |              | Sugar Consumption        | 28~30g                    |
|                  |              | Candy Design Patterns    | 32 designs and updating   |
| 153cm            | 81cm         |                          |                           |

Candy shapes can be maintained for 2~3 times longer.

|               | Model number          | MG301                    |
|---------------|-----------------------|--------------------------|
|               | Dimensions            | 89cm*62cm*200cm          |
|               | Power                 | 500W when Standby, 2500  |
| ALGODAO DOTE  | Gross weight          | 240KG                    |
|               | Net weight            | 200KG                    |
| 200cm         | Method of payment     | Coin/Cash/Credit Card/NF |
|               | Sugar Consumption     | 28~30g                   |
| COTORN CANDON | Candy Design Patterns | 32 designs and updating  |
| 89cm 62cm     |                       |                          |