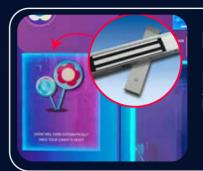

# **Special Exclusive Design**

Magnetic lock (preventing the door from being open during the processing of candy )

Special light effects (more attractive and more sales)

Maximum sticks amount increased to 300 pcs.

### Magnetic lock.

Prevent the door from being open when the cotton candy is not ready.