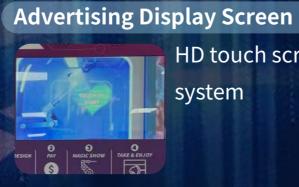

# South Korea Foot Master Wheel

High capacity, easy to move and fix on the floor

Advertising Display Screen
ON CANDY HD touch screen, Android

system

## South Korea Foot Master Wheel

High capacity, easy to move and fix on the floor

HD touch screen, Android

system

# South Korea Foot Master Wheel

High capacity, easy to move and fix on the floor

HD touch screen, Android system