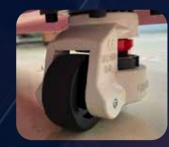

# South Korea Foot Master Wheel

High capacity, easy to move and fix on the floor

Advertising Display Screen
ON CANDY HD touch screen, Android

system

## South Korea Foot Master Wheel

High capacity, easy to move and fix on the floor

HD touch screen, Android

system

# South Korea Foot Master Wheel

High capacity, easy to move and fix on the floor

HD touch screen, Android system