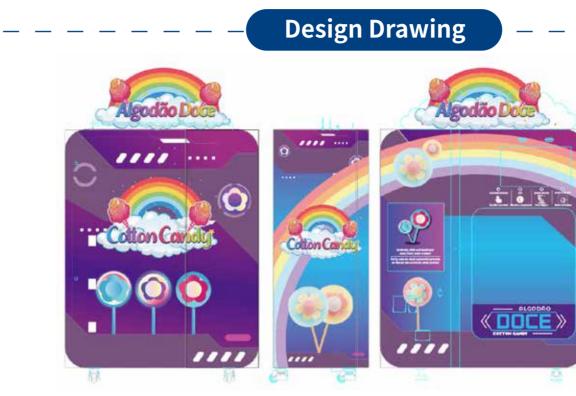

uracy, 4 DOF robotic arm





# South Korea Foot Master Wheel



High capacity, easy to move and fix on the floor



HD touch screen, Android system



# **Shaping 32 different candy**

patterns and easy to clean











nda





# **CUSTOMER DESIGN CASE**



CUSTOMER COUNTRY: Turkey



**Design Drawing** 

142

308

INE

-

**Final Product** 

.

(SWEET)

100

11.

Gue

和

(SWEET)

-

SWEET)





CUSTOMER COUNTRY: Dubai

**Design Drawing** 

EXCLUSIVE





CUSTOMER COUNTRY: Canada





**Final Product** 







CUSTOMER COUNTRY: America

# COMMON CEINDY





# **Final Product**

**Design Drawing** 









# CUSTOMER COUNTRY: America









**Final Product** 









# CUSTOMER COUNTRY: America















# CUSTOMER COUNTRY: India













# CUSTOMER COUNTRY: Portugal







**Final Product** 









# CUSTOMER COUNTRY: Slovakia



















# CUSTOMER COUNTRY: Brazil













CUSTOMER COUNTRY: Canada













# CUSTOMER COUNTRY: England









**Final Product** 









# **SERVICE INTRODUCTION**



# WHY CHOOSE US? INDUSTRY EXCLUSIVE **Global consumables distribution center**

Delivery consumables such as sugar and paper sticks anytime and anywhere











# 15-day door-to-door service in overseas warehouses

reduce time transportation costs and directly pick up and put into use

# Warranty policy

Non-man-made damage within one year, New parts shipped to your door, no need for returning the broken ones.

# WIDER MATRIX

Wider Matrix (GZ) Technology Co., Ltd.



Dean WhatAPP



### YouTube machine video





OR WILL OPEN AUTOMATIC