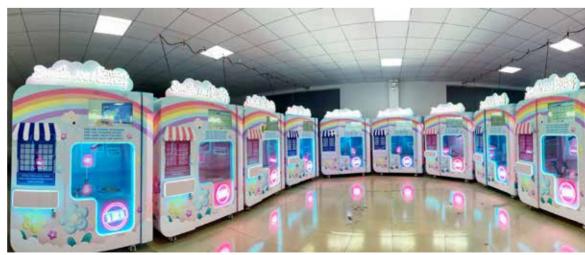

# **DD PRODUCT INTRODUCTION**

|                  | INDY KATERAN | Model number             | CT580                     |
|------------------|--------------|--------------------------|---------------------------|
| OUCREATION CANDY |              | Dimensions               | 153cm*185cm*81cm          |
|                  |              | Power                    | 500W when Standby, 2500   |
|                  |              | Gross weight             | 400KG                     |
|                  |              | Net weight               | 320KG                     |
|                  |              | Supported Payment System | Coin/Cash/Credit Card/NFC |
|                  |              | Sugar Consumption        | 28~30g                    |
|                  |              | Candy Design Patterns    | 32 designs and updating   |
| 153cm            | 81cm         |                          |                           |