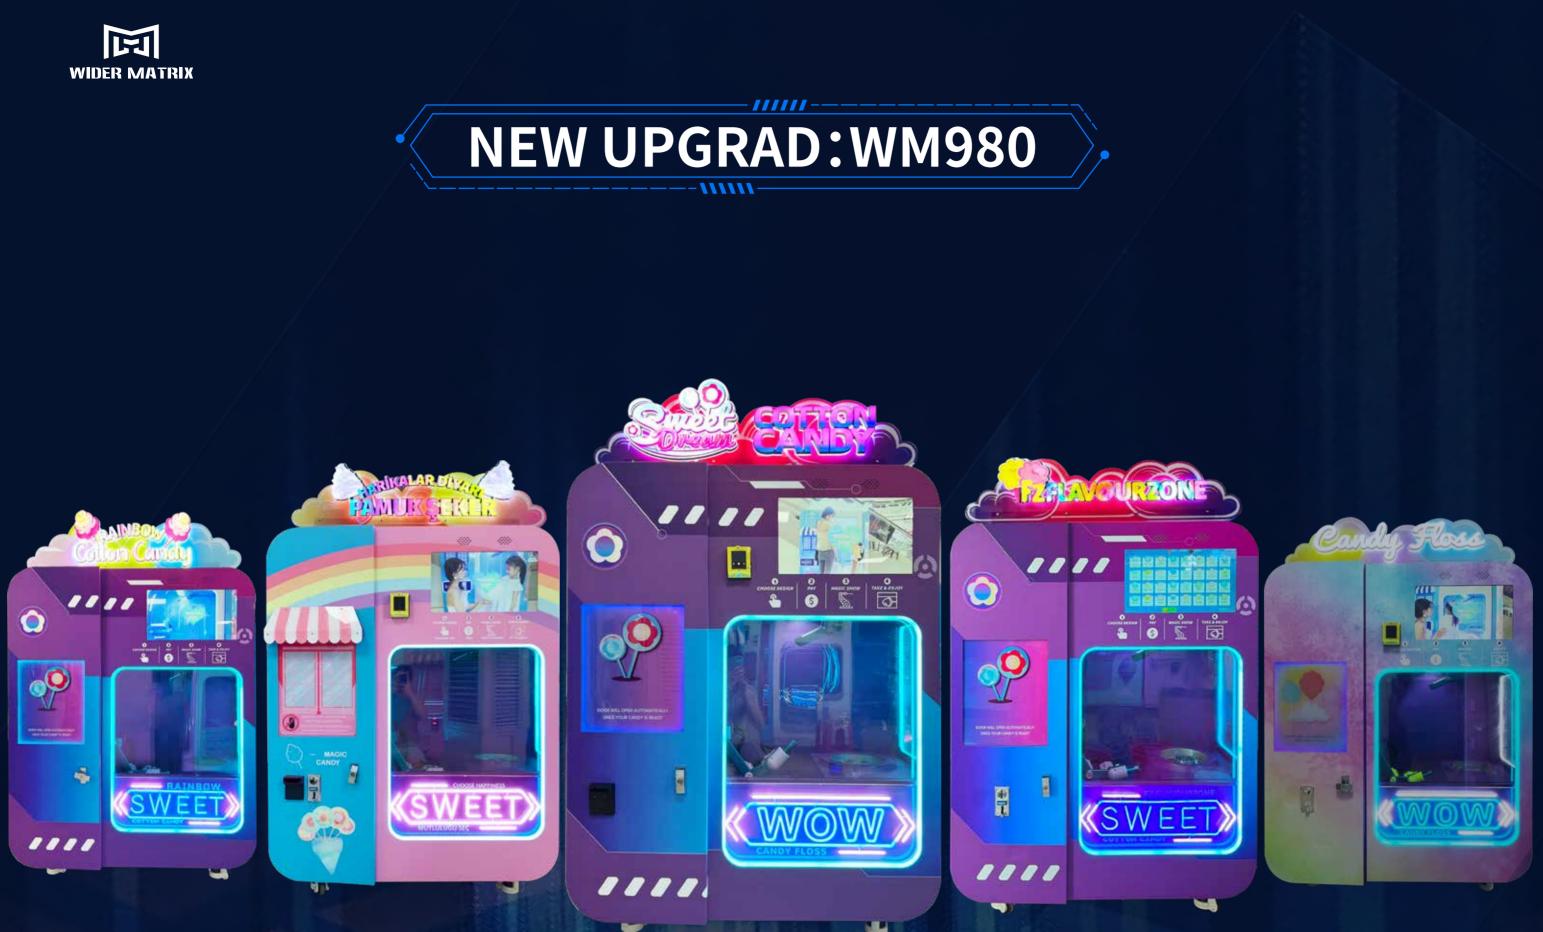

# **DD PRODUCT INTRODUCTION**

|                  | INDY KATERAN | Model number             | CT580                     |
|------------------|--------------|--------------------------|---------------------------|
| OUCREATION CANDY |              | Dimensions               | 153cm*185cm*81cm          |
|                  |              | Power                    | 500W when Standby, 2500   |
|                  |              | Gross weight             | 400KG                     |
|                  |              | Net weight               | 320KG                     |
|                  |              | Supported Payment System | Coin/Cash/Credit Card/NFC |
|                  |              | Sugar Consumption        | 28~30g                    |
|                  |              | Candy Design Patterns    | 32 designs and updating   |
| 153cm            | 81cm         |                          |                           |

# Non-stick Shaping Knife

Shaping 32 different candy patterns and easy to clean

|                      | Model number          | WM980                     |
|----------------------|-----------------------|---------------------------|
| Culture and a second | Dimensions            | 132cm*195cm*67cm          |
|                      | Power                 | 500W when Standby, 2500   |
|                      | Gross weight          | 380KG                     |
|                      | Net weight            | 300KG                     |
| 195cm                | Method of payment     | Coin/Cash/Credit Card/NFC |
| 117, SWEET           | Sugar Consumption     | 28~30g                    |
|                      | Candy Design Patterns | 32 designs and updating   |
| 132cm 67cm           |                       |                           |

Candy shapes can be maintained for 2~3 times longer.

|               | Model number          | MG301                    |
|---------------|-----------------------|--------------------------|
|               | Dimensions            | 89cm*62cm*200cm          |
|               | Power                 | 500W when Standby, 2500  |
| ALGODAO DOTE  | Gross weight          | 240KG                    |
|               | Net weight            | 200KG                    |
| 200cm         | Method of payment     | Coin/Cash/Credit Card/NF |
|               | Sugar Consumption     | 28~30g                   |
| COTORN CANDON | Candy Design Patterns | 32 designs and updating  |
| 89cm 62cm     |                       |                          |