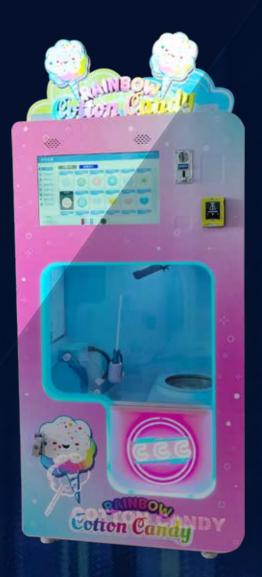

# **Customized Design**

Customized range including lightboxes, sticker warps, metal color, stick pattern, and sugar packages

**Cotton Candy Can Be Customized** 

Customizable pattern

# **Special Exclusive Design**

Magnetic lock (preventing the door from being open during the processing of candy )

Special light effects (more attractive and more sales)

Maximum sticks amount increased to 300 pcs.