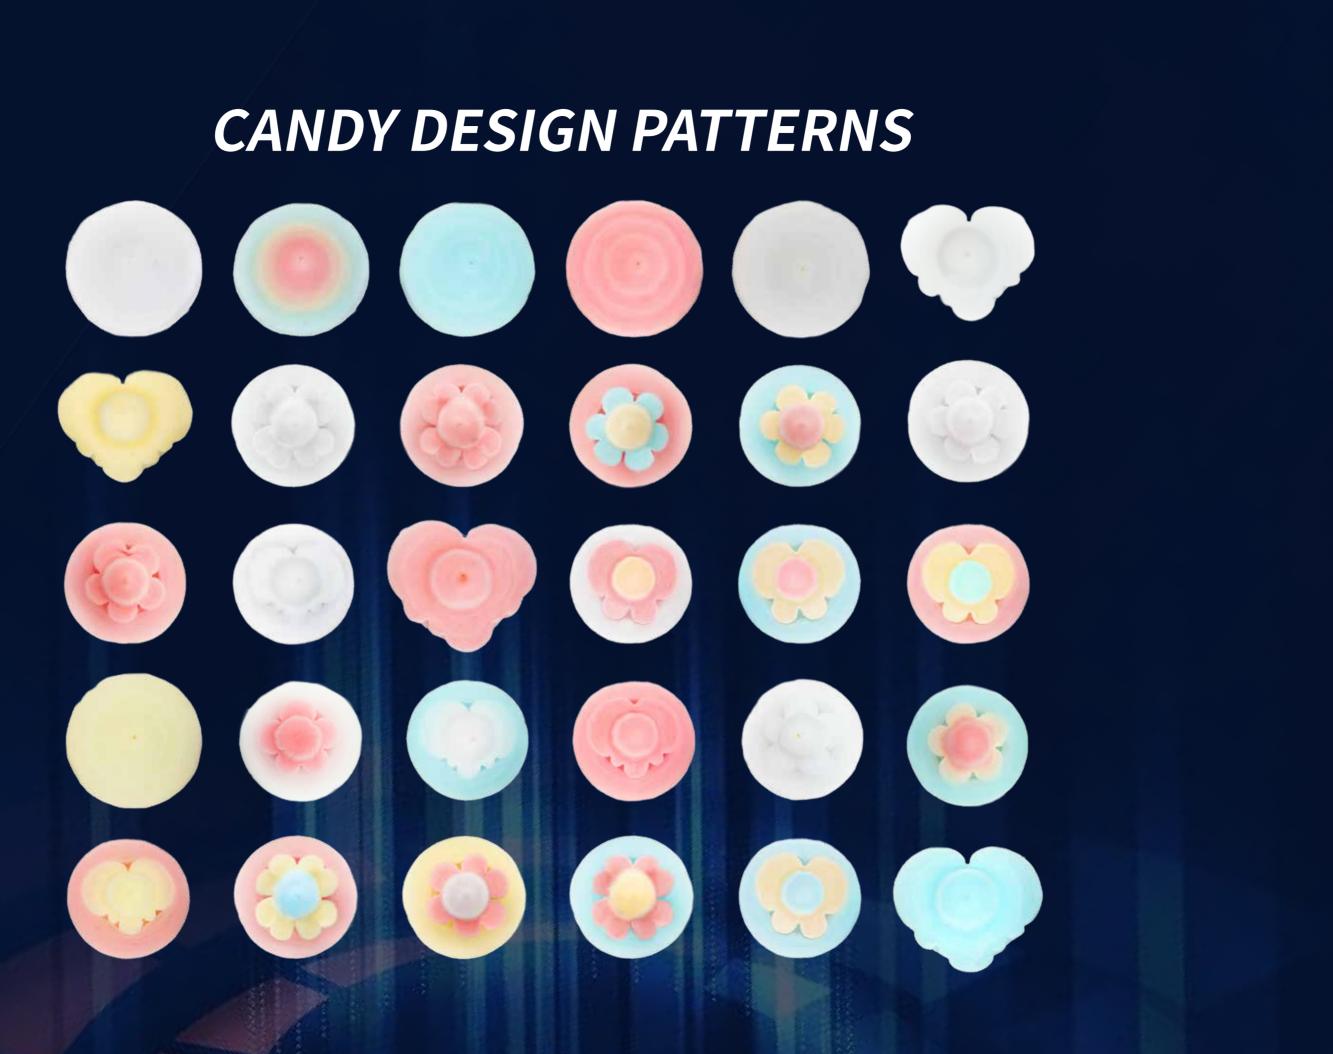

# **Customized Design**

Customized range including lightboxes, sticker warps, metal color, stick pattern, and sugar packages

**Cotton Candy Can Be Customized** 

Customizable pattern

# **DD PRODUCT INTRODUCTION**

|                  | INDY KATERAN | Model number             | CT580                     |
|------------------|--------------|--------------------------|---------------------------|
| OUCREATION CANDY |              | Dimensions               | 153cm*185cm*81cm          |
|                  |              | Power                    | 500W when Standby, 2500   |
|                  |              | Gross weight             | 400KG                     |
|                  |              | Net weight               | 320KG                     |
|                  |              | Supported Payment System | Coin/Cash/Credit Card/NFC |
|                  |              | Sugar Consumption        | 28~30g                    |
|                  |              | Candy Design Patterns    | 32 designs and updating   |
| 153cm            | 81cm         |                          |                           |

# Non-stick Shaping Knife

Shaping 32 different candy patterns and easy to clean

|                      | Model number          | WM980                     |
|----------------------|-----------------------|---------------------------|
| Culture and a second | Dimensions            | 132cm*195cm*67cm          |
|                      | Power                 | 500W when Standby, 2500   |
|                      | Gross weight          | 380KG                     |
|                      | Net weight            | 300KG                     |
| 195cm                | Method of payment     | Coin/Cash/Credit Card/NFC |
| 117, SWEET           | Sugar Consumption     | 28~30g                    |
|                      | Candy Design Patterns | 32 designs and updating   |
| 132cm 67cm           |                       |                           |

Candy shapes can be maintained for 2~3 times longer.

|               | Model number          | MG301                    |
|---------------|-----------------------|--------------------------|
|               | Dimensions            | 89cm*62cm*200cm          |
|               | Power                 | 500W when Standby, 2500  |
| ALGODAO DOTE  | Gross weight          | 240KG                    |
|               | Net weight            | 200KG                    |
| 200cm         | Method of payment     | Coin/Cash/Credit Card/NF |
|               | Sugar Consumption     | 28~30g                   |
| COTORN CANDON | Candy Design Patterns | 32 designs and updating  |
| 89cm 62cm     |                       |                          |