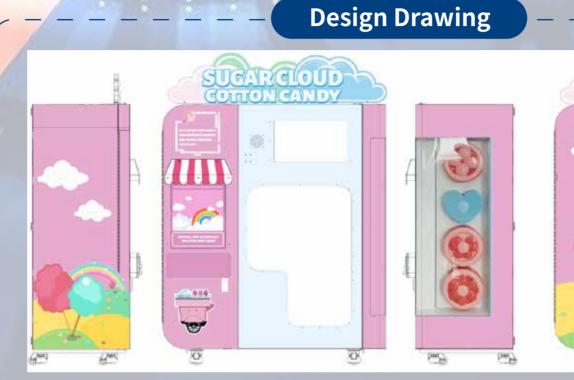

# **CUSTOMER DESIGN CASE**

CUSTOMER COUNTRY: Turkey

**Design Drawing** 

142

308

INE

-

**Final Product** 

# **Final Product**

**Design Drawing** 