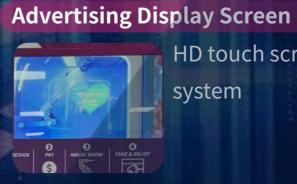

# South Korea Foot Master Wheel

High capacity, easy to move and fix on the floor

Advertising Display Screen
ON CANDY HD touch screen, Android

system