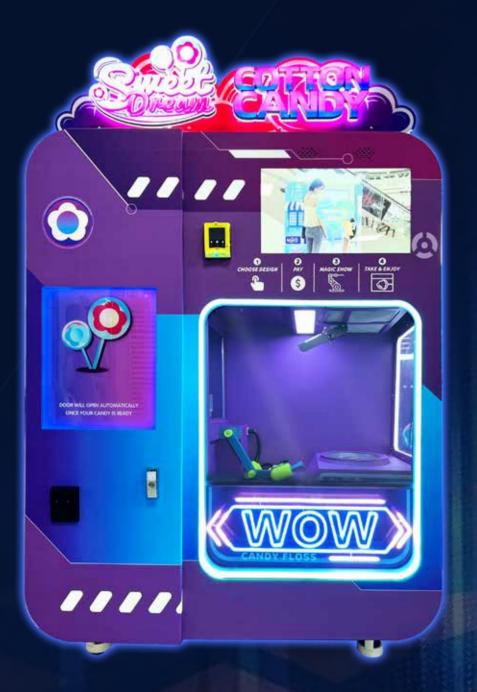

# **DD PRODUCT INTRODUCTION**

|                  | INDY KATERAN | Model number             | CT580                     |
|------------------|--------------|--------------------------|---------------------------|
| OUCREATION CANDY |              | Dimensions               | 153cm*185cm*81cm          |
|                  |              | Power                    | 500W when Standby, 2500   |
|                  |              | Gross weight             | 400KG                     |
|                  |              | Net weight               | 320KG                     |
|                  |              | Supported Payment System | Coin/Cash/Credit Card/NFC |
|                  |              | Sugar Consumption        | 28~30g                    |
|                  |              | Candy Design Patterns    | 32 designs and updating   |
| 153cm            | 81cm         |                          |                           |

## **Robotic Arm**

High accuracy, 4 DOF robotic arm

# South Korea Foot Master Wheel

High capacity, easy to move and fix on the floor

Advertising Display Screen
ON CANDY HD touch screen, Android

system

# Non-stick Shaping Knife

Shaping 32 different candy patterns and easy to clean

|                      | Model number          | WM980                     |
|----------------------|-----------------------|---------------------------|
| Culture and a second | Dimensions            | 132cm*195cm*67cm          |
|                      | Power                 | 500W when Standby, 2500   |
|                      | Gross weight          | 380KG                     |
|                      | Net weight            | 300KG                     |
| 195cm                | Method of payment     | Coin/Cash/Credit Card/NFC |
| 117, SWEET           | Sugar Consumption     | 28~30g                    |
|                      | Candy Design Patterns | 32 designs and updating   |
| 132cm 67cm           |                       |                           |