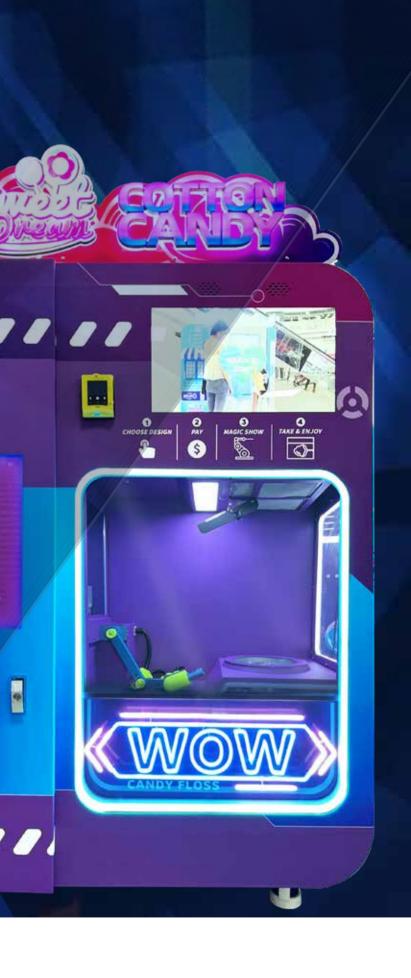

# **EXCLUSIVE ADVANTAGE**

# **Special Exclusive Design**

Magnetic lock (preventing the door from being open during the processing of candy )

Special light effects (more attractive and more sales)

Maximum sticks amount increased to 300 pcs.